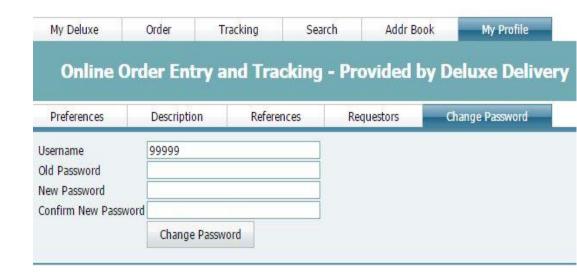

# How To Change Your Password

• Under the Preferences tab, take the following steps:

- Select My Profile.
- Select Change Password.
- Enter old password.
- Enter new password.
- Confirm new password.