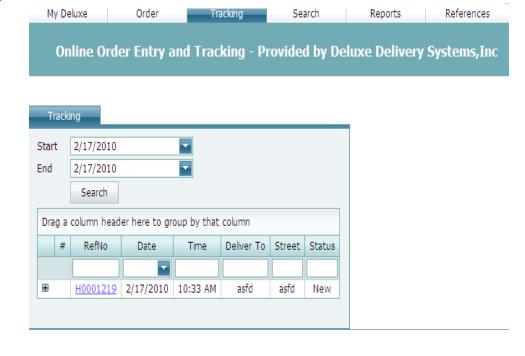

## HEARSTDELIVERS

- All users will have the ability to track shipments.
- After logging on, select tracking tab and enter the reference number assigned to your request.

## Additional Tracking Options

- Another tracking option is provided:
  - Select date range
  - List of all request for select date will display
  - Expand request to view details of request
  - Click on the reference number to reprint the shipping label.