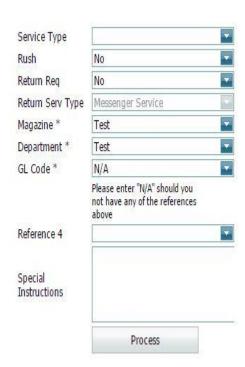

| Service Type            |                                                                          | W        |
|-------------------------|--------------------------------------------------------------------------|----------|
| Rush                    | No                                                                       | ¥        |
| Return Req              | No                                                                       | T        |
| Return Serv Type        | Messenger Service                                                        | V        |
| Magazine *              | Test                                                                     | <b>1</b> |
| Department *            | Test                                                                     | *        |
| GL Code *               | N/A                                                                      | ×        |
|                         | Please enter "N/A" should you<br>not have any of the references<br>above |          |
| Reference 4             |                                                                          | Y        |
| Special<br>Instructions |                                                                          |          |
|                         | Process                                                                  |          |

#### Hearst Messenger Request

- Ref 1 This field will auto populate based off of your login information.
- Ref 2 Open for personal preference from user profile set up.
- Ref 3 Open for user preference.
- Ref 4 Magazine name.
- Enter any additional instructions in the Special Instructions field.
- If either the shipper or recipient would like to receive an email notification upon delivery, check the Email Notification box and enter email address.
- Click Process Order to dispatch the job immediately to our messenger team.