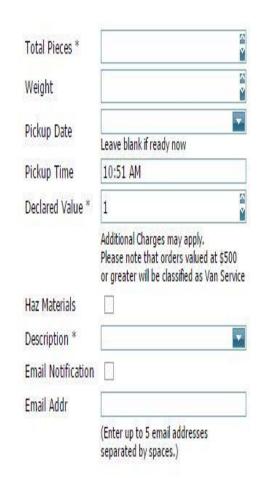

- Enter quantity.
- Enter service type (messenger, van or truck).
- Select Rush if applicable.
- Enter Pickup Time if the piece or pieces are to be sent out at a future date or time.
- Enter the value of the piece or pieces in to the Declared Value field.
- Enter a description of the piece or pieces in to the Description field.