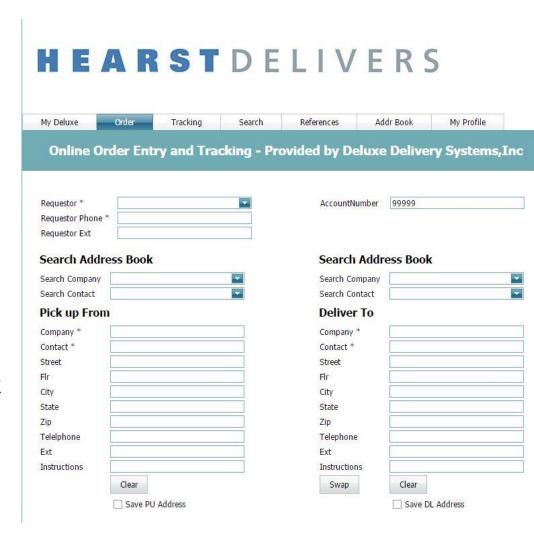

# HEARSTDELIVERS

- User Name is auto populated.
- You can select your recipient from your saved Address Book or enter the destination manually.
- Enter any special instructions in Instructions field.
- The Swap button enables users to schedule pick up from outside locations
- Please note that you will have to manually enter all recipients and destinations initially. You can save these entries to your address book by checking Save DL Address or Save PU Address.