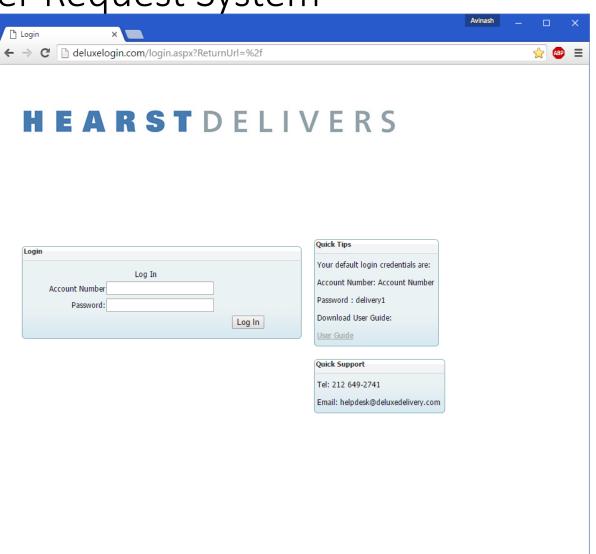

#### HEARSTDELIVERS

| Login                                    | Quick Tips                                                                                              |
|------------------------------------------|---------------------------------------------------------------------------------------------------------|
| Log In Account Number  Password:  Log In | Your default login credent Account Number: Account Password : delivery1 Download User Guide: User Guide |
|                                          |                                                                                                         |

ials are:

Number

Quick Support

Tel: 212 649-2741

Email: helpdesk@deluxedeliverv.com

• After log on, the **Order** tab will automatically be selected.